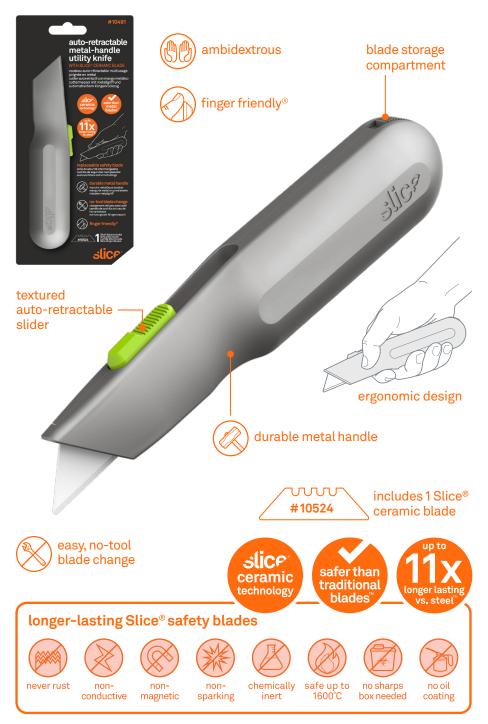

# Auto-Retractable Metal-Handle Utility Knife #10491

## WITH SLICE® CERAMIC BLADE

### Why Slice®?

- · Slice patented safety blades are safer than traditional blades
- Slice blades last up to 11.2x longer than steel blades
- fewer blade changes means less downtime and fewer injuries
- Slice blades never rust, do not conduct electricity, are non-sparking, and are non-magnetic
- · Slice blades are oil and lubricant free
- safer finger-friendly® edge cuts materials effectively
- blades do not require sharps box disposal and are 100 percent recyclable

#### **Technical**

|  | HANDLE<br>MATERIALS           | carbon steel, aluminum-steel<br>alloy, zinc-steel alloy, GFN,<br>TPR, stainless steel |
|--|-------------------------------|---------------------------------------------------------------------------------------|
|  | HANDLE SIZE                   | 170 x 38 x 27 mm (100.3 g)<br>6.69 x 1.5 x 1.06 in (3.54 oz)                          |
|  | REPLACEABLE<br>BLADE MATERIAL | zirconium oxide                                                                       |
|  | CUTTING DEPTH                 | 28.95 mm (1.14 in)                                                                    |
|  | BLADE SIZE                    | 59.5 x 19 x 0.8 mm (0.3 g)<br>2.34 x 0.75 x 0.03 in (0.11 oz)                         |

#### Compatibility

Slice® metal-handle utility knives are designed to work exclusively with Slice safety blades for optimal safety and function.